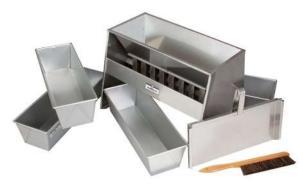

## **SAMPLING SPLITTERS**

Reduces or halves material samples for making sieve tests. The Splitters maintain representative particle size distribution while reducing the original sample size.

| Description                                         | Max Particle<br>Size | Dimensions                                                            | Weight          | Part # |
|-----------------------------------------------------|----------------------|-----------------------------------------------------------------------|-----------------|--------|
| Sample Splitter with<br>14-1/2 in. Discharge Chutes | 1/8 in.              | 12 in. wide x 14 in. deep x 12<br>in. high<br>(30 cm x 36 cm x 30 cm) | 10 lbs. (5 kg)  | SS-50  |
| Sample Splitter with 16-1 in. Discharge Chutes      | 1/4 in.              | 22 in. wide x 16 in. deep x 16<br>in. high<br>(56 cm x 41 cm x 41 cm) | 25 lbs. (10 kg) | SS-100 |