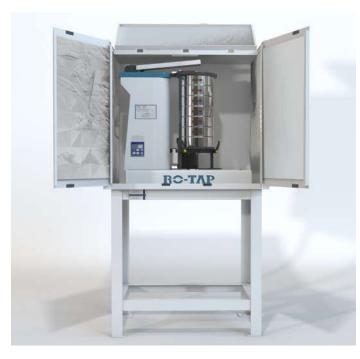

## **SOUND ENCLOSURE**

W.S. Tyler's Sound Enclosure is designed to be used exclusively with Ro-Tap Sieve Shakers. The operating noise levels are reduced from approximately 85dB to 78 dB. The cabinets are fabricated with 18 gauge steel and a 1 in. metal faced acoustic foam inner liner.

## **TEST STAND**

Specifically designed for W.S. Tyler's RX-29, RX-30, and RX-812 Sieve Shakers, the Test Stand can be used with or without the Sound Enclosure Cabinet. The test stand is fast and easy to install while offering an attractive and sturdy construction that can be fastened to the floor or foundation.

| Description                                  | Dimensions                                                         | Weight           | Part #     |  |
|----------------------------------------------|--------------------------------------------------------------------|------------------|------------|--|
| Sound Enclosure<br>(RX-29, RX-30)            | 35 in. wide x 24 in. deep x 29 in. high<br>(89 cm x 60 cm x 74 cm) | 125 lbs. (57 kg) | R-30050    |  |
| Sound Enclosure (RX-94)                      | 34 in. wide x 33 in. deep x 31 in. high<br>(86 cm x 83 cm x 78 cm) | 150 lbs. (69 kg) | RX-99      |  |
| Test Stand (RX-29, RX-30,<br>RX-812)         | 20 in. wide x 32 in. high x 28 in. deep<br>(50 cm x 81 cm x 71 cm) | 65 lbs. (30 kg)  | R-40041    |  |
| Cover Springs with Ball<br>Stud (RX-99 only) | N/A                                                                | N/A              | R-10099-30 |  |