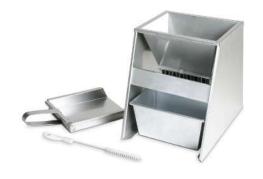

## **SAMPLING SPLITTERS**

Reduces or halves material samples for making sieve tests. The Splitters maintain representative particle size distribution while reducing the original sample size.

| Description                                         | Max Particle<br>Size | Dimensions                                                            | Weight          | Part # |
|-----------------------------------------------------|----------------------|-----------------------------------------------------------------------|-----------------|--------|
| Sample Splitter with<br>14-1/2 in. Discharge Chutes | 1/8 in.              | 12 in. wide x 14 in. deep x 12<br>in. high<br>(30 cm x 36 cm x 30 cm) | 10 lbs. (5 kg)  | SS-50  |
| Sample Splitter with 16-1 in. Discharge Chutes      | 1/4 in.              | 22 in. wide x 16 in. deep x 16<br>in. high<br>(56 cm x 41 cm x 41 cm) | 25 lbs. (10 kg) | SS-100 |